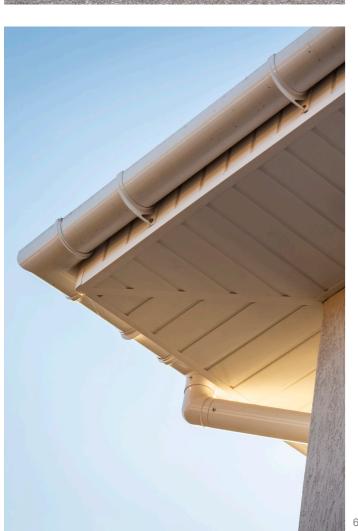

## Rainwater systems

FIDURA systems provide a robust shield against water corrosion, enabling rainwater systems to withstand the tests of weather and time.

FIDURA systems are engineered to deliver performance across a wide range of conditions, ensuring your projects remain protected and vibrant for years to come. Here's what you can expect from our coating solutions: