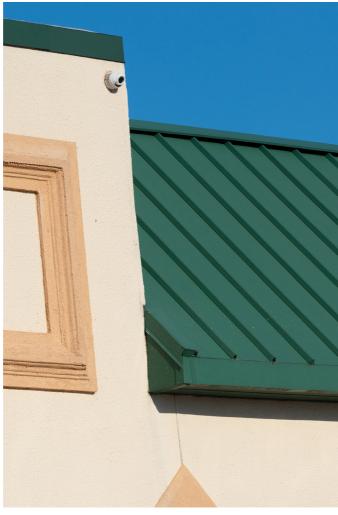

#### Roofing

FIDURA systems provide durable protection against harsh weather conditions and prolonged UV exposure that roofs endure.

### Walls and facades

FIDURA systems offer unmatched reliability, ensuring that walls and facades maintain their visual appeal over extended periods.