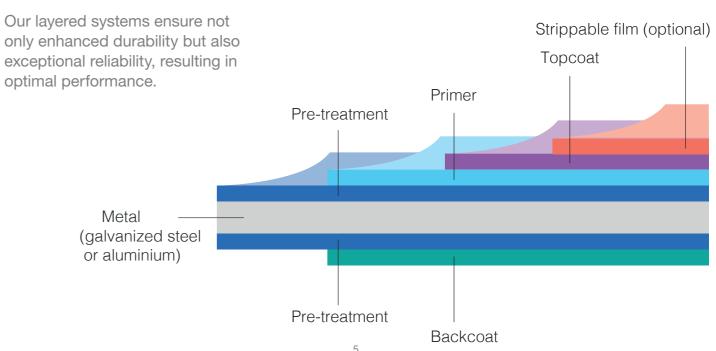

ng your projects remain protected and vibrant for years to come. Here's what you can expect from our coating solutions:

## **Superior** durability

FIDURA systems are designed to withstand the rigors of the construction industry, providing long-lasting protection against wear and tear.

#### Longevity

FIDURA systems offer exceptional longevity, maintaining their performance and appearance over time, even in the most demanding environments.

## **Weather** resistance

Our coatings are engineered to resist the effects of harsh weather conditions, including UV radiation, moisture, and temperature fluctuations.

## **Advanced technologies**

We use cutting-edge technologies to enhance the performance of our coatings, including UV protection, scratch resistance, and chemical resistance.















#### Essential

#### **Advanced**

#### **Premium**

#### Walls and facades Outdoor

- UV Resistance (RUV2)
- Standard Flexibility <-3T
- Corrosion Resistance RC3
- Warranty: Integrity up to 10 yrs,
- Aesthetics up to 5 yrs (region 3 only on request)
- Limited Color Gamut (x standard colors)
- Solid (1-3 ECCA color class),

- UV Resistance (RUV3)
- Standard Flexibility 1-2T
- Corrosion Resistance RC3 (-4) Warranty: Integrity up to 15 yrs, Aesthetics up to 7,5 yrs (region 3 only on request)
- Mid-range Color Gamut + Metallic Solid, metallic (1-3, 5 ECCA color classes)
- Smooth, textured

- UV Resistance
- (RUV4 and higher)
- Standard and better Flexibility (dep on primer) 0-1T
- Corrosion Resistance RC3-5
- Warranty: Integrity up to 30 yrs, Aesthetics up to 15 yrs
- Wide Color Gam